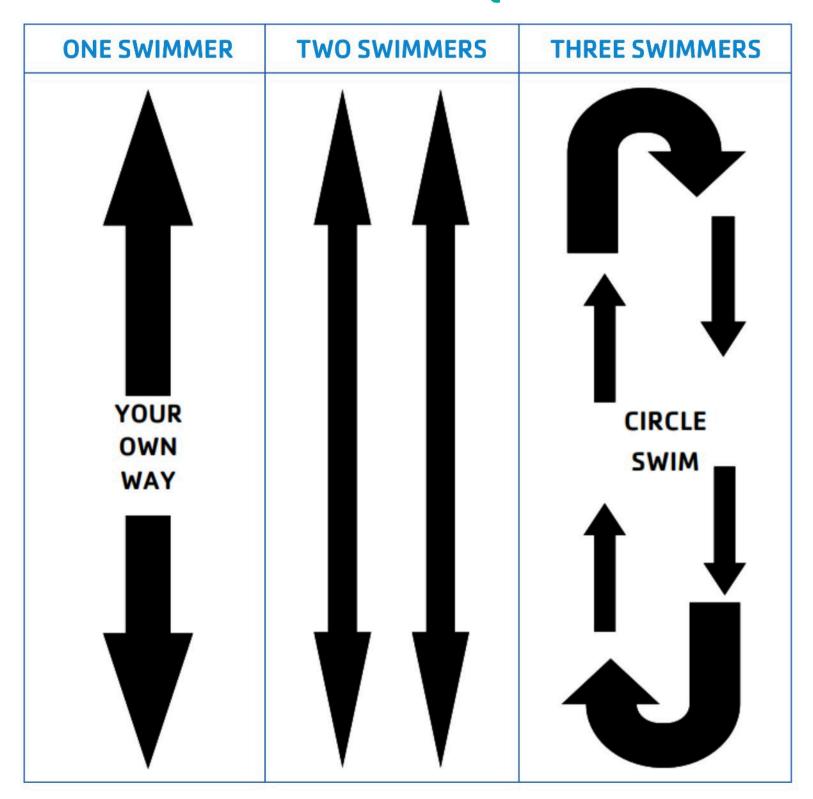

# LAP SWIMMING ETIQUETTE

#### **THINGS TO KNOW**

- Please be respectful of your fellow Y friends.
- We understand our pool at times can be busy, our goal is to meet as many people's needs as possible.
- Try to swim with people who have the same ability and let them know your are entering the lane.
- Be cautious and courteous. Do not start directly in front or behind someone approaching the wall for a turn, give them room.
- With two or more swimmers in a lane, use the circle swim pattern (it's like diving, keep to the right).
- Adult Lap Swim is designated for 18+.
- Outside of Lap Swim only times, there will be one lap lane available with the exception of when YMCA programs are in progress.